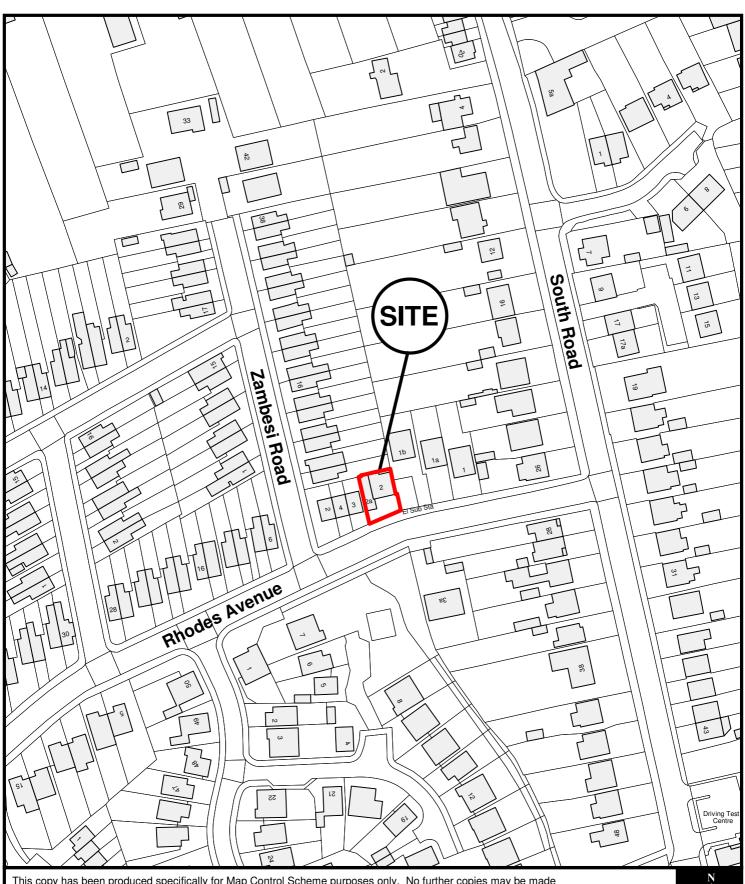

East Herts Council Wallfields Pegs Lane Hertford SG13 8EQ Tel: 01279 655261 Address: 2-2A Rhodes Avenue, Bishops Stortford, Herts, CM23 3JL Reference: E/15/0282/ENF Scale: 1:1250 O.S Sheet: TL4920 Date of Print: 5 April 2016